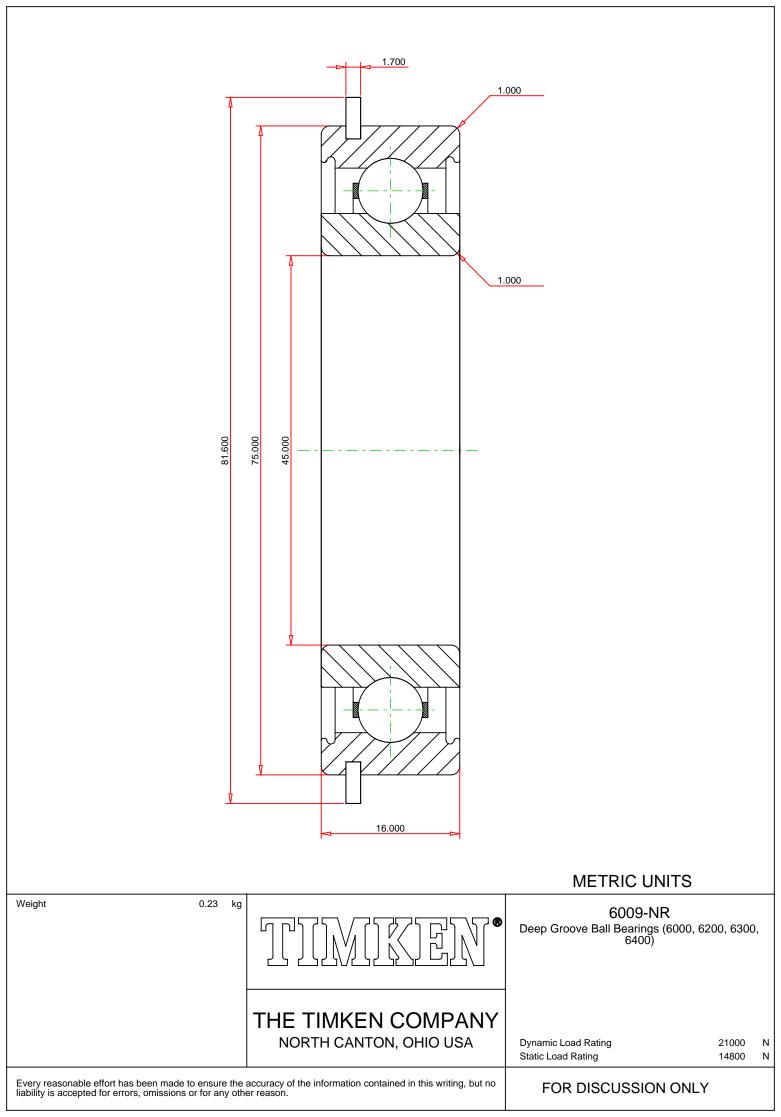

## Specifications | Dimensions | Basic Load Ratings | Factors

| Specifications – |              |               |  |  |
|------------------|--------------|---------------|--|--|
|                  | Clearance    | C0 (Normal)   |  |  |
|                  | Bore Size d  | 45.000 mm     |  |  |
|                  | Features     | Snap Ring     |  |  |
|                  | Bearing Type | Standard DGBB |  |  |
|                  | Weight       | 0.230 Kg      |  |  |

## Dimensions

75.000 mm

16.000 mm

|                    |                           |           | 8/24/2021   Page 2 of 2 |  |  |
|--------------------|---------------------------|-----------|-------------------------|--|--|
|                    | Radius Rs min             | 1.000 mm  |                         |  |  |
|                    | Snap Ring Diameter D2 max | 81.600 mm |                         |  |  |
|                    | Snap Ring Width f max     | 1.700 mm  |                         |  |  |
|                    |                           |           |                         |  |  |
| Basic Load Ratings |                           |           |                         |  |  |
|                    |                           |           |                         |  |  |
|                    | Cr - Dynamic Load Rating  | 19.9 kN   |                         |  |  |
|                    | COr - Static Load Rating  | 14 kN     |                         |  |  |
|                    |                           |           |                         |  |  |
| Factors –          |                           |           |                         |  |  |
|                    |                           |           |                         |  |  |
|                    | Grease Reference Speed    | 9200 rpm  |                         |  |  |
|                    | Oil Reference Speed       | 13000 rpm |                         |  |  |
|                    |                           |           |                         |  |  |